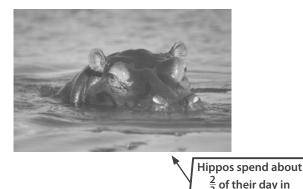

**18.** Hippos spend most of their day in water. How many hours a day does a hippo spend in water?