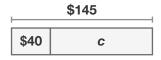

- **15.** Yara saved \$440. She spent  $\frac{3}{4}$  of it on a tablet. How much money did Yara spend on the tablet?
- **16.** Write a multiplication expression that shows 10<sup>5</sup>.
- **17. Algebra** Tina had \$145. She spent \$40 on fruit at the farmer's market. Solve the equation 40 + c = 145 to find the amount Tina has left.