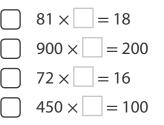

## Assessment Practice

**19.** Select all equations that would be made true with the number 34.

**20.** Select all equations that would be made true with the fraction  $\frac{2}{9}$ .

water.