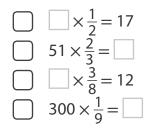

## Assessment Practice

**19.** Select all equations that would be made true with the number 34.

**20.** Select all equations that would be made true with the fraction  $\frac{2}{9}$ .

water.