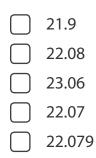

## Assessment Practice

**18.** Which statements correctly compare two numbers?

- **19.** Michael averaged 22.075 points per game. Which numbers make the statement true?
  - □ < 22.075

10