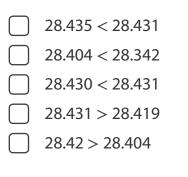

## Assessment Practice

**18.** Which statements correctly compare two numbers?

- **19.** Michael averaged 22.075 points per game. Which numbers make the statement true?
  - □ < 22.075

10