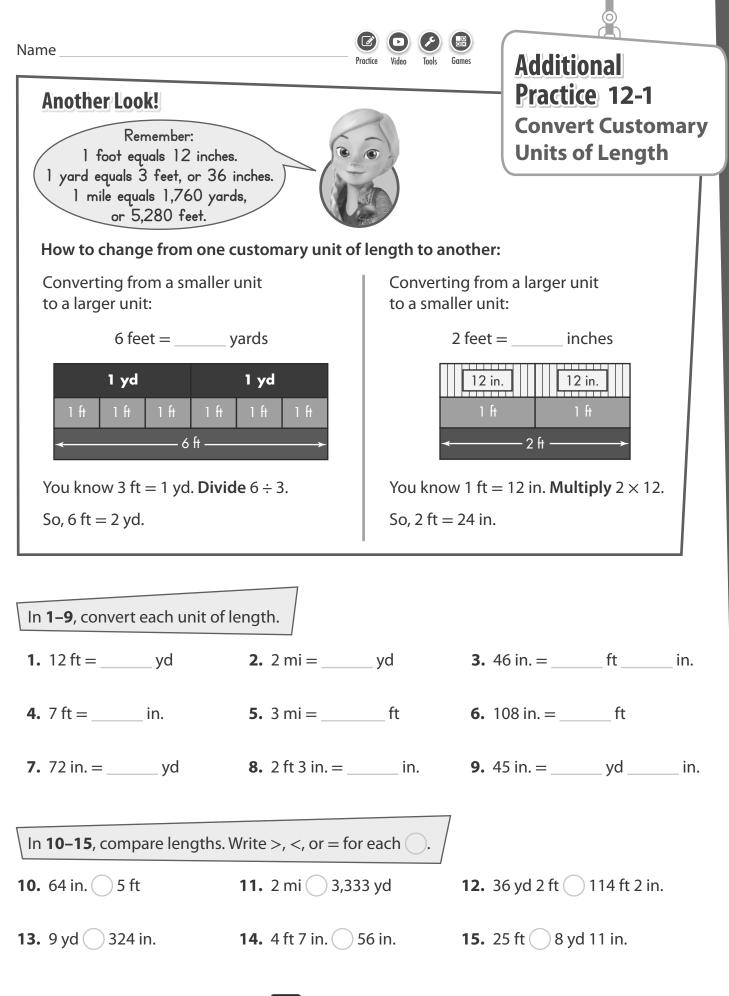

**17.** Lucy wants to make different types of cheesecake. Each cheesecake uses  $\frac{2}{3}$  pound of cream cheese. She has 2 pounds of cream cheese. How many cheesecakes can she make?

- 20. Be Precise Jordan is 4 feet 8 inches tall. Her mother is 5 feet 10 inches tall. How much taller is Jordan's mother than Jordan? Give your answer in feet and inches.
- **21. Higher Order Thinking** How can you find the number of inches in 1 mile? Show your work.