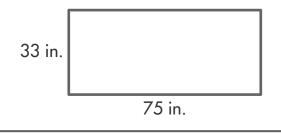

For **18** and **19**, use the table.

- 18. Four friends each took a different path walking from the lunchroom to the gymnasium. The table shows the distance that each of them walked. Who walked the farthest?
- 19. Write the distance Domingo walked in feet and in inches.