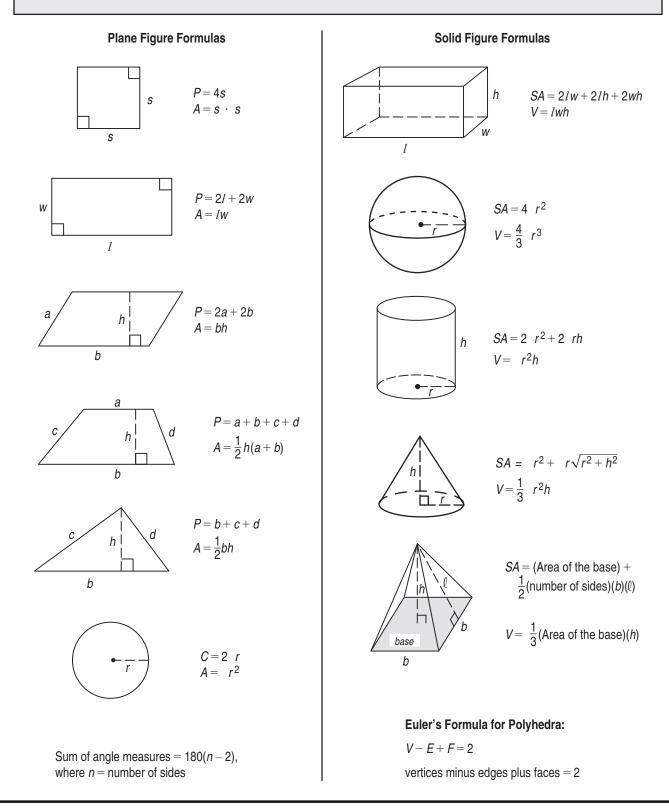

## GEOMETRY FORMULA SHEET - PAGE 2

Formulas that you may need to solve questions on this exam are found below. You may use calculator  $\pi$  or the number 3.14.

Copyright © 2011 by the Pennsylvania Department of Education. The materials contained in this publication may be duplicated by Pennsylvania educators for local classroom use. This permission does not extend to the duplication of materials for commercial use.