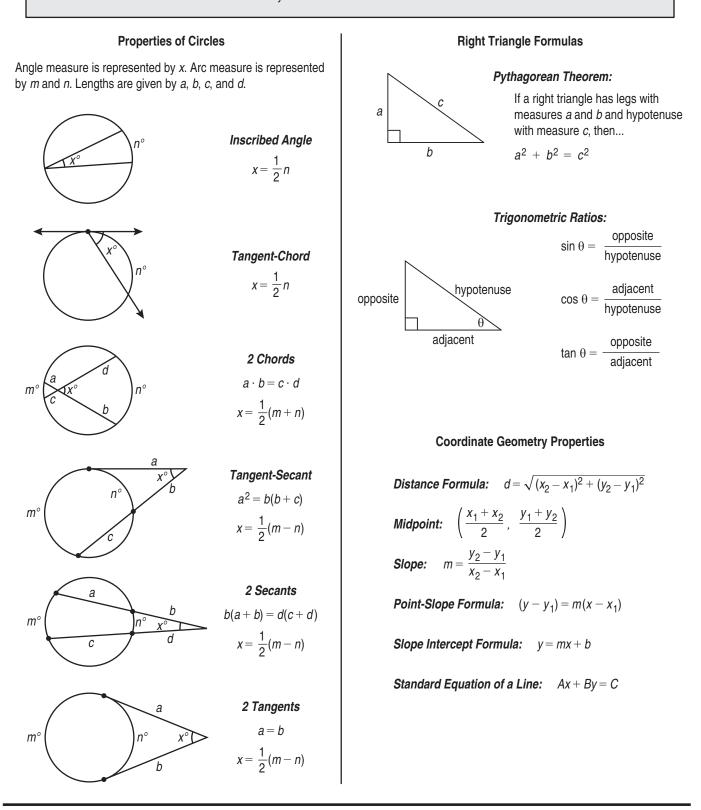

## GEOMETRY FORMULA SHEET - PAGE 1

Formulas that you may need to solve questions on this exam are found below. You may use calculator  $\pi$  or the number 3.14.

Copyright © 2011 by the Pennsylvania Department of Education. The materials contained in this publication may be duplicated by Pennsylvania educators for local classroom use. This permission does not extend to the duplication of materials for commercial use.